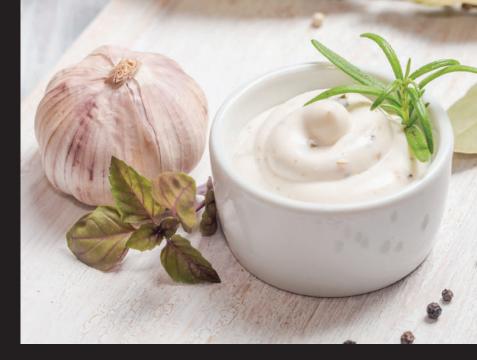

### TOUM SAUCE (GARLIC SAUCE)

HIGH IN PROTEIN REDUCED FAT

| <b>Nutrition Facts</b>                        | 5                    |
|-----------------------------------------------|----------------------|
| 6 Servings per container<br>Serving size 100g |                      |
| Amount per serving<br>Calories                | 241 Kcal             |
| D                                             | aily Value %         |
| Total Fat 22.50 g                             | 32.14                |
| Saturated Fat 1.4 g                           | 7.00                 |
| Trans Fat 0 g                                 | 0.00                 |
| Cholesterol 5 mg                              | 1.67                 |
| Sodium 922.05 mg                              | 15.39                |
| Total Carbohydrate 8.3 g                      | 4.91                 |
| Dietary Fibre 0 g                             | 0.00                 |
| Total Sugar 0 g                               | 0.00                 |
| Includes Added Sugar 0 g                      | 0.00                 |
| Protein 1.10g                                 | 2.20                 |
| * The % Daily Value (DV) tells you ho         | w much a nutrient in |

The % Daily Value (DV) tells you how much a nutrient in erving of food contributes to a daily diet. 2,000 calories a day is used for general nutrition advice.

6 KG

NET WEIGHT

**Cooking Instructions** 

Defrost the frozen Toum Sauce at refrigerated temperature. Once defrosted, store it in refrigerated condition (0 to 5  $^{\circ}$ c) and consume within 5 days.