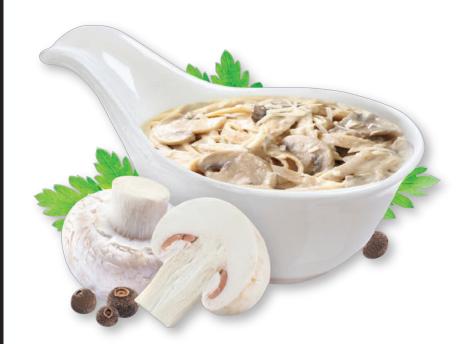

### MUSHROOM SAUCE

**HIGH IN PROTEIN** REDUCED FAT FULLY COOKED

| Nutrition                                                                                                                | Facts      | 5            |
|--------------------------------------------------------------------------------------------------------------------------|------------|--------------|
| 10 Servings per co<br>Serving size 100g                                                                                  |            |              |
| Amount per servi<br>Calories                                                                                             | ng         | 65 Kcal      |
|                                                                                                                          | D          | aily Value % |
| Total Fat                                                                                                                | 3.54 g     | 5.06         |
| Saturated Fat                                                                                                            | 0.49 g     | 2.45         |
| Mono Unsaturated                                                                                                         | fat 0.71 g | 0.00         |
| Poly unsaturated fat                                                                                                     | 1.63 g     | 0.54         |
| Sodium                                                                                                                   | 0.67 mg    | 0.03         |
| Total Carbohydrate                                                                                                       | 4.36 g     | 1.68         |
| Dietary Fibre                                                                                                            | 0.35 g     | 1.25         |
| Total Sugar                                                                                                              | 1.76 g     | 3.52         |
| Includes Added Sug                                                                                                       | gar 0.1 g  | 0.20         |
| Protein                                                                                                                  | 3.80 g     | 7.60         |
|                                                                                                                          |            |              |
| * The % Daily Value (DV) tells you how much a nutrient in<br>serving of food contributes to a daily diet. 2,000 calories |            |              |

500 gm x 20 Packs Weight 10 Kg