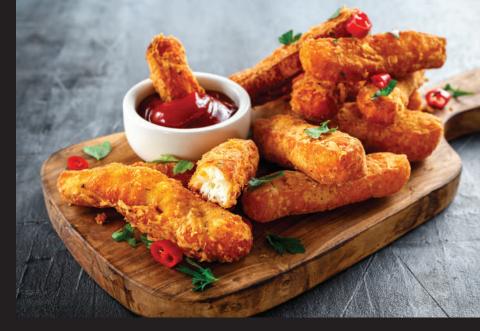

### **FALAFEL 40G**

#### REDUCED FAT

| <b>Nutrition Facts</b> |  |
|------------------------|--|
|------------------------|--|

| Calories             |        | 145KCal   |
|----------------------|--------|-----------|
|                      | Daily  | v Value % |
| Total Fat            | 2.29g  | 3.27      |
| Saturated Fat        | 0.47g  | 2.35      |
| Trans Fat            | Og     | 0.00      |
| Cholesterol          | 0.1mg  | 0.03      |
| Sodium               | 4061mg | 20.46     |
| Total Carbohydrate   | 25.32g | 9.74      |
| Dietary Fibre        | 3.8g   | 13.57     |
| Total Sugar          | 0.1g   | 0.20      |
| Includes Added Sugar | 0.1g   | 0.20      |
| Protein              | 5.68g  | 11.36     |

#### **Cooking Instructions**

DEEP FRY

In Hot Oil on medium heat 180°C 3 TO 5 minutes or until get brown color PAN FRY Cook till warm.