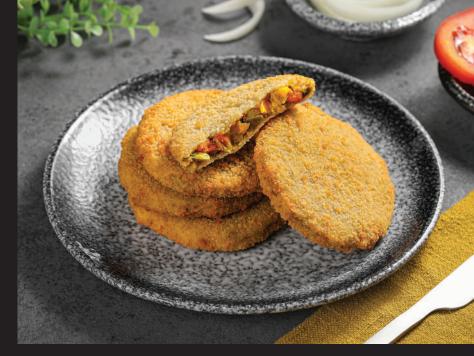

# VEGETABLE BURGER 55G

| Nutrition Fa                                    | acts     |         |
|-------------------------------------------------|----------|---------|
| 10 Servings per container<br>Serving size 100 g |          |         |
| Amount per serving                              |          |         |
| Calories                                        | 19       | 90KCal  |
|                                                 | Daily \  | /alue % |
| Total Fat                                       | 3.80g    | 5.43    |
| Saturated Fat                                   | 1.82g    | 9.10    |
| Trans Fat                                       | Og       | 0.00    |
| Cholesterol                                     | Omg      | 0.00    |
| Sodium                                          | 449.70mg | 18.74   |
| Total Carbohydrate                              | 32.3g    | 12.42   |
| Dietary Fibre                                   | 1.1g     | 3.93    |
| Total Sugar                                     | 4.96g    | 9.92    |
| Includes Added Sugar                            | 0.77g    | 1.54    |
| Protein                                         | 6.70g    | 13.40   |

\*% Daily Value (DV) tells you how much a nutrient in a serving of food contributes to a daily diet 2000 calories a day"

10 KG

NET WEIGHT

#### **Cooking Instructions**

In hot oil on medium heat (180c) for about 3-5 minutes or until golden brown

1 Kg x 10 Packs Weight 10 Kg

| Nutrition Facts                                                                                                                                |          |         |
|------------------------------------------------------------------------------------------------------------------------------------------------|----------|---------|
| 4.8 Servings per container<br>Serving size 100 g                                                                                               |          |         |
| Amount per serving                                                                                                                             |          |         |
| Calories                                                                                                                                       | 33       | 0 Kcal  |
|                                                                                                                                                | Daily \  | /alue % |
| Total Fat                                                                                                                                      | 15.00g   | 21.43   |
| Saturated Fat                                                                                                                                  | 3.8g     | 19.00   |
| Mono Unsaturated fat                                                                                                                           | 3.       | 9g      |
| Poly unsaturated fat                                                                                                                           | 6.8g     | 2.27    |
| Sodium                                                                                                                                         | 268.00mg | 11.17   |
| Total Carbohydrate                                                                                                                             | 29.59g   | 11.38   |
| Crude Fibre                                                                                                                                    | 1.13g    | 4.04    |
| Total Sugar                                                                                                                                    | 0.57g    | 1.14    |
| Iron                                                                                                                                           | 1.95g    | 3.90g   |
| Protein                                                                                                                                        | 19.18g   | 38.36   |
| * The % Daily Value (DV) tells you how much a<br>nutrient in servings of food contributes<br>to a daily diet. 2,000 calories a day is used for |          |         |