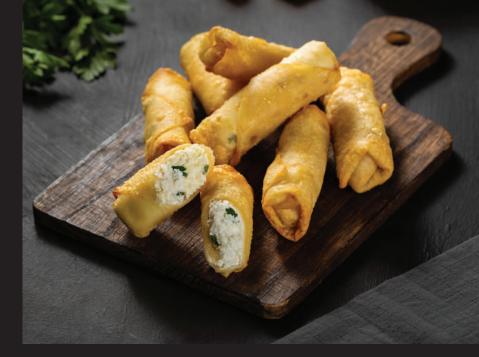

# VEGETABLE **SPRING ROLL**

| Nutrition Facts                                  |          |           |
|--------------------------------------------------|----------|-----------|
| 4.8 Servings per container<br>Serving size 100 g |          |           |
| Amount per serving                               |          |           |
| Calories                                         | 14       | 43 Kcal   |
|                                                  | Daily    | v Value % |
| Total Fat                                        | 2.24g    | 3.20      |
| Saturated Fat                                    | 0.85g    | 4.25      |
| Trans Fat                                        | Og       | 0.00      |
| Cholesterol                                      | Omg      | 0.00      |
| Sodium                                           | 434.30mg | 18.10     |
| Total Carbohydrate                               | 26g      | 10.00     |
| Dietary Fibre                                    | 2.5g     | 8.93      |
| Total Sugar                                      | 6.69g    | 13.38     |
| Includes Added Sugar                             | 0.78g    | 1.56      |
| Protein                                          | 4.84g    | 9.68      |

\* The % Daily Value (DV) tells you how much a nutrient in serving of food contributes to a daily diet. 2,000 calories a day is used for general nutrition advice

4.8 KG NET WEIGHT

#### **Cooking Instructions**

For best result, Hot oil at 180°C approx. 4 to 5 minutes. or until golden brown.

1.2 Kg x 4 Packs Weight 4.8 Kg