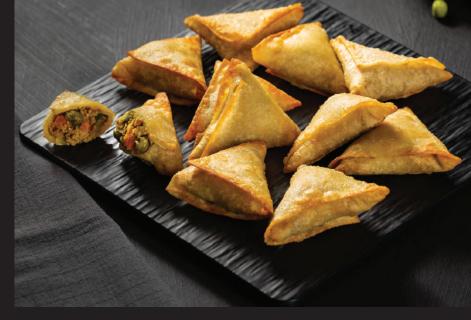

# VEGETABLE SAMOSA

| Nutrition Facts                                  |          |         |
|--------------------------------------------------|----------|---------|
| 4.8 Servings per container<br>Serving size 100 g |          |         |
| Amount per serving                               |          |         |
| Calories                                         | 15       | 8KCal   |
|                                                  | Daily \  | /alue % |
| Total Fat                                        | 2.80g    | 4.00    |
| Saturated Fat                                    | 1.1g     | 5.50    |
| Trans Fat                                        | Og       | 0.00    |
| Cholesterol                                      | Omg      | 0.00    |
| Sodium                                           | 337.10mg | 14.05   |
| Total Carbohydrate                               | 28.4g    | 10.92   |
| Dietary Fibre                                    | 3.5g     | 12.50   |
| Total Sugar                                      | 5.72g    | 11.44   |
| Includes Added Sugar                             | 0.8g     | 1.60    |
| Protein                                          | 5.10g    | 10.20   |
| *% Daily Value (DV) tells you how much a nutrien |          |         |

\*% Daily Value (DV) tells you how much a nutrient in a serving of food contributes to a daily diet 2000 calories a day"

4.8 KG NET WEIGHT

#### **Cooking Instructions**

For best result, Hot oil at 180°C approx. 4 to 5 minutes. or until golden brown.

1.2 Kg x 4 Packs Weight 4.8 Kg