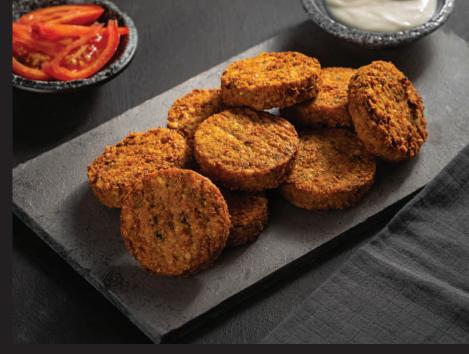

### **FALAFEL 40G**

#### REDUCED FAT

| <b>Nutrition Facts</b> |  |
|------------------------|--|
|------------------------|--|

| Calories             |        | 145KCal   |
|----------------------|--------|-----------|
|                      | Daily  | v Value % |
| Total Fat            | 2.29g  | 3.27      |
| Saturated Fat        | 0.47g  | 2.35      |
| Trans Fat            | Og     | 0.00      |
| Cholesterol          | 0.1mg  | 0.03      |
| Sodium               | 4061mg | 20.46     |
| Total Carbohydrate   | 25.32g | 9.74      |
| Dietary Fibre        | 3.8g   | 13.57     |
| Total Sugar          | 0.1g   | 0.20      |
| Includes Added Sugar | 0.1g   | 0.20      |
| Protein              | 5.68g  | 11.36     |

#### **Cooking Instructions**

DEEP FRY

In Hot Oil on medium heat 180°C 3 TO 5 minutes or until get brown color PAN FRY Cook till warm.