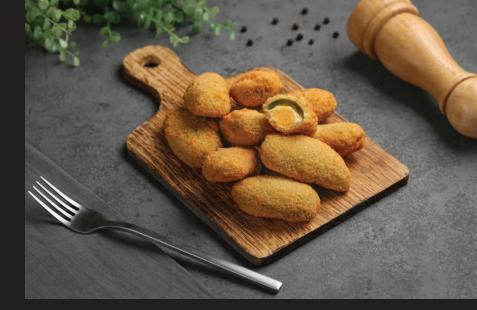

### ITALIAN BREADED MOZZERELLA CHEESE STICKS

Air Fryer & Oven Friendly

| Nutrition Facts                              |         |               |  |  |
|----------------------------------------------|---------|---------------|--|--|
| 10 Servings per contair<br>Serving size 100g | ner     |               |  |  |
|                                              |         |               |  |  |
| Amount per serving                           |         |               |  |  |
| Calories                                     |         | 275 Kcal      |  |  |
|                                              |         |               |  |  |
|                                              |         | Daily Value % |  |  |
| Total Fat                                    | 11 g    | 15.71         |  |  |
| Saturated Fat                                | 6 g     | 30.00         |  |  |
| Trans Fat                                    | Оg      | 0.00          |  |  |
| Cholesterol                                  | 36 mg   | 12.00         |  |  |
| Sodium                                       | 558 mg  | 23.25         |  |  |
| Total Carbohydrate                           | 27 g    | 10.38         |  |  |
| Dietary Fibre                                | 1 g     | 3.57          |  |  |
| Total Sugar                                  | 1g      | 2.00          |  |  |
| Includes Added Sugar                         | Оg      | 0.00          |  |  |
| Protein                                      | 17 g    | 34.00         |  |  |
|                                              |         |               |  |  |
| Vitamin D                                    | 56 mcg  | 7.00          |  |  |
| Calcium                                      | 370 mg  | 37.00         |  |  |
| Iron                                         | 0.66 mg | 3.00          |  |  |
|                                              | -       |               |  |  |
|                                              |         |               |  |  |

#### **Cooking Instructions**

DEEP FRY

in hot oil on heat at 350°F for 3 minutes. Allow to stand for 1 minute before serving.

CONVENTIONAL OVEN

in preheated oven at 400°F for 9-10 minutes Allow to stand for 1 minute before serving.