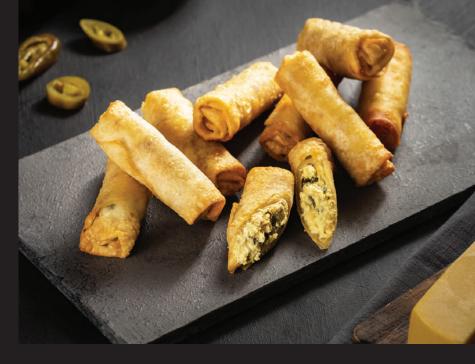

## CHEESE AND JALAPENO SPRING ROLLS

| Nutrition Facts                                                                                                                                |          |         |
|------------------------------------------------------------------------------------------------------------------------------------------------|----------|---------|
| 4.8 Servings per container<br>Serving size 100 g                                                                                               |          |         |
| Amount per serving                                                                                                                             |          |         |
| Calories                                                                                                                                       | 22       | 6KCal   |
|                                                                                                                                                | Daily \  | /alue % |
| Total Fat                                                                                                                                      | 9.80g    | 14.00   |
| Saturated Fat                                                                                                                                  | 6.76g    | 33.80   |
| Trans Fat                                                                                                                                      | Oç       | 3       |
| Cholesterol                                                                                                                                    | 0.1mg    | 0.03    |
| Sodium                                                                                                                                         | 427.22mg | 17.81   |
| Total Carbohydrate                                                                                                                             | 25.02g   | 9.62    |
| Dietary Fibre                                                                                                                                  | 1g       | 3.57    |
| Total Sugar                                                                                                                                    | 6.1g     | 12.20   |
| Added Sugar                                                                                                                                    | 0.4g     | 0.80g   |
| Protein                                                                                                                                        | 9.50g    | 19.00   |
| * The % Daily Value (DV) tells you how much a<br>nutrient in servings of food contributes<br>to a daily diet. 2,000 calories a day is used for |          |         |

4.8 KG NET WEIGHT

**Cooking Instructions** 

Heat the oil up to 180°C. Deep fry the frozen rolls for 3-5 minutes or until golden brown

1.2 Kg x 4 Packs Weight 4.8 Kg