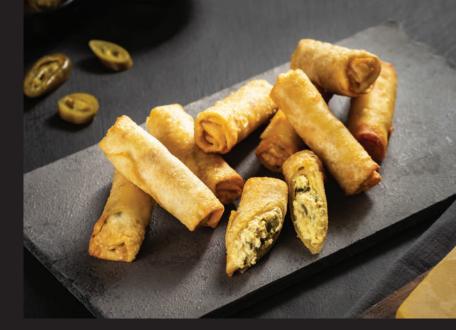

## CHEESE AND JALAPENO SPRING ROLLS

| Nutrition Facts                                                                                                                                |          |         |
|------------------------------------------------------------------------------------------------------------------------------------------------|----------|---------|
| 4.8 Servings per container<br>Serving size 100 g                                                                                               |          |         |
| Amount per serving                                                                                                                             |          |         |
| Calories                                                                                                                                       | 22       | 6KCal   |
|                                                                                                                                                | Daily \  | /alue % |
| Total Fat                                                                                                                                      | 9.80g    | 14.00   |
| Saturated Fat                                                                                                                                  | 6.76g    | 33.80   |
| Trans Fat                                                                                                                                      | Oç       | 3       |
| Cholesterol                                                                                                                                    | 0.1mg    | 0.03    |
| Sodium                                                                                                                                         | 427.22mg | 17.81   |
| Total Carbohydrate                                                                                                                             | 25.02g   | 9.62    |
| Dietary Fibre                                                                                                                                  | 1g       | 3.57    |
| Total Sugar                                                                                                                                    | 6.1g     | 12.20   |
| Added Sugar                                                                                                                                    | 0.4g     | 0.80g   |
| Protein                                                                                                                                        | 9.50g    | 19.00   |
| * The % Daily Value (DV) tells you how much a<br>nutrient in servings of food contributes<br>to a daily diet. 2,000 calories a day is used for |          |         |

4.8 KG NET WEIGHT

**Cooking Instructions** 

Heat the oil up to 180°C. Deep fry the frozen rolls for 3-5 minutes or until golden brown

1.2 Kg x 4 Packs Weight 4.8 Kg