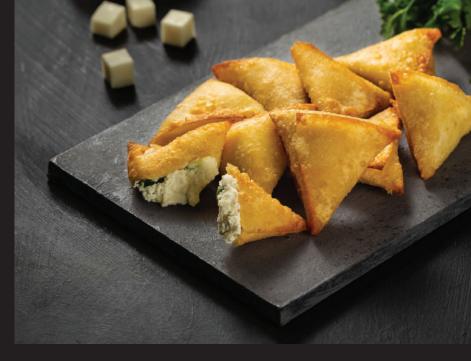

# VEGETABLE SAMOSA

| Nutrition Facts                                  |          |         |
|--------------------------------------------------|----------|---------|
| 4.8 Servings per container<br>Serving size 100 g |          |         |
| Amount per serving                               |          |         |
| Calories                                         | 15       | 8KCal   |
|                                                  | Daily \  | /alue % |
| Total Fat                                        | 2.80g    | 4.00    |
| Saturated Fat                                    | 1.1g     | 5.50    |
| Trans Fat                                        | Og       | 0.00    |
| Cholesterol                                      | Omg      | 0.00    |
| Sodium                                           | 337.10mg | 14.05   |
| Total Carbohydrate                               | 28.4g    | 10.92   |
| Dietary Fibre                                    | 3.5g     | 12.50   |
| Total Sugar                                      | 5.72g    | 11.44   |
| Includes Added Sugar                             | 0.8g     | 1.60    |
| Protein                                          | 5.10g    | 10.20   |
| *% Daily Value (DV) tells you how much a nutrien |          |         |

\*% Daily Value (DV) tells you how much a nutrient in a serving of food contributes to a daily diet 2000 calories a day"

4.8 KG NET WEIGHT

#### **Cooking Instructions**

For best result, Hot oil at 180°C approx. 4 to 5 minutes. or until golden brown.

1.2 Kg x 4 Packs Weight 4.8 Kg