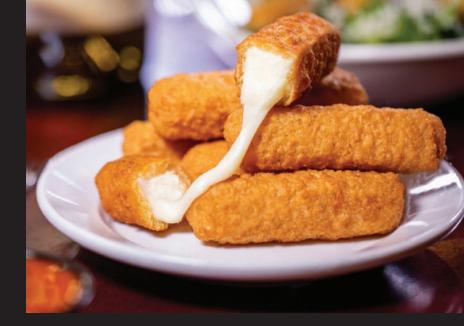

### ITALIAN BREADED MOZZERELLA CHEESE STICKS

Air Fryer & Oven Friendly

| Nutrition Facts                              |         |               |  |  |
|----------------------------------------------|---------|---------------|--|--|
| 10 Servings per contair<br>Serving size 100g | ner     |               |  |  |
|                                              |         |               |  |  |
| Amount per serving                           |         |               |  |  |
| Calories                                     |         | 275 Kcal      |  |  |
|                                              |         |               |  |  |
|                                              |         | Daily Value % |  |  |
| Total Fat                                    | 11 g    | 15.71         |  |  |
| Saturated Fat                                | 6 g     | 30.00         |  |  |
| Trans Fat                                    | Оg      | 0.00          |  |  |
| Cholesterol                                  | 36 mg   | 12.00         |  |  |
| Sodium                                       | 558 mg  | 23.25         |  |  |
| Total Carbohydrate                           | 27 g    | 10.38         |  |  |
| Dietary Fibre                                | 1 g     | 3.57          |  |  |
| Total Sugar                                  | 1g      | 2.00          |  |  |
| Includes Added Sugar                         | Оg      | 0.00          |  |  |
| Protein                                      | 17 g    | 34.00         |  |  |
|                                              |         |               |  |  |
| Vitamin D                                    | 56 mcg  | 7.00          |  |  |
| Calcium                                      | 370 mg  | 37.00         |  |  |
| Iron                                         | 0.66 mg | 3.00          |  |  |
|                                              | -       |               |  |  |
|                                              |         |               |  |  |

#### **Cooking Instructions**

DEEP FRY

in hot oil on heat at 350°F for 3 minutes. Allow to stand for 1 minute before serving.

CONVENTIONAL OVEN

in preheated oven at 400°F for 9-10 minutes Allow to stand for 1 minute before serving.